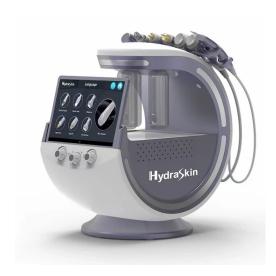

## Hydrofacial Machine With Facial Skin An

: BL-505

Advanced facial skin analyzed diagnostics, hydrofacial treaspectral imaging for professions customizable RF, ultrasound,

| Parameter                     | Specification                                                |
|-------------------------------|--------------------------------------------------------------|
| Vacuum range                  | 8 0 0 mmH g                                                  |
| Output control                | Touch screen & handle switch                                 |
| Golden RF                     | 10 levels of energy adjustment                               |
| Electrophoresis               | 1 MHZ (10 levels of energy adjustment)                       |
| Ultrasound                    | 1 MHZ (10 levels of energy adjustment)                       |
| Ice-sealed refrigeration head | Water cooling & air cooling (10 levels of energy adjustment) |
| High frequency shovel knife   | 25KHZ (10 levels of energy adjustment)                       |
| lon Airbrush Pen              | 2 0 0 0 mmH g                                                |
| Interface                     | 10.1 inch touch screen                                       |
| Input voltage                 | 100-240V 50-60HZ 150AV                                       |